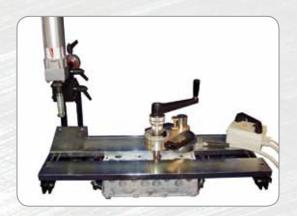

## UNIVERSAL PNEUMATIC CYLINDER HEAD WORK STATION

The most universal work station with easy access to all faces of the cylinder head. For disassembling and assembling of valve springs on cylinder heads of cars, trucks and motorcycles. Valve compressor lock for easy retainer removal "hands free". Access for camshaft setting and all other cylinder head operations.

- "Tee slots" milled plate for clamping system on the working plane
- Rapid, adjustable manual clamping system
- Cylinder head rotary stand at 360°
- Pneumatic foot control
- Variable speed regulation for air cylinder
- Air cylinder easily tilts to any valve angle and assembly slides from valve
- Compressor foot (4 sizes included)
- Valve keeper installing tool OPTIONAL, on request
- Valve keeper retrieving tool OPTIONAL, on request