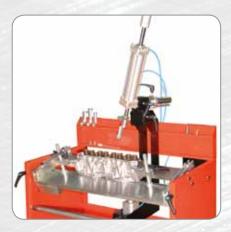

## UNIVERSAL PNEUMATIC CYLINDER HEAD WORK STATION

The most universal work station with easy access to all faces of the cylinder head. For disassembling and assembling of valve springs on cylinder heads of cars, trucks and motorcycles. Valve compressor lock for easy retainer removal "hands free". Access for camshaft setting and all other cylinder head operations.

- "Tee slots" milled plate for clamping system on the working plane
- Rapid, adjustable manual clamping system
- Cylinder head rotary stand at 360°
- Pneumatic foot control
- Variable speed regulation for air cylinder
- Air cylinder easily tilts to any valve angle and assembly slides from valve
- Compressor foot (4 sizes included)
- Valve keeper installing tool OPTIONAL, on request
- Valve keeper retrieving tool OPTIONAL, on request