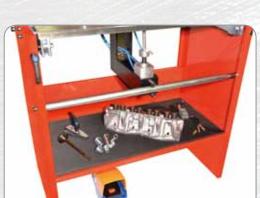

## UNIVERSAL PNEUMATIC CYLINDER HEAD WORK STATION

The most universal work station with easy access to all faces of the cylinder head. For disassembling and assembling of valve springs on cylinder heads of cars, trucks and motorcycles. Valve compressor lock for easy retainer removal "hands free". Access for camshaft setting and all other cylinder head operations.

- "Tee slots" milled plate for clamping system on the working plane
- Rapid, adjustable manual clamping system
- Cylinder head rotary stand at 360°
- Pneumatic foot control
- Variable speed regulation for air cylinder
- Air cylinder easily tilts to any valve angle and assembly slides from valve
- Compressor foot (4 sizes included)
- Valve keeper installing tool OPTIONAL, on request
- Valve keeper retrieving tool OPTIONAL, on request