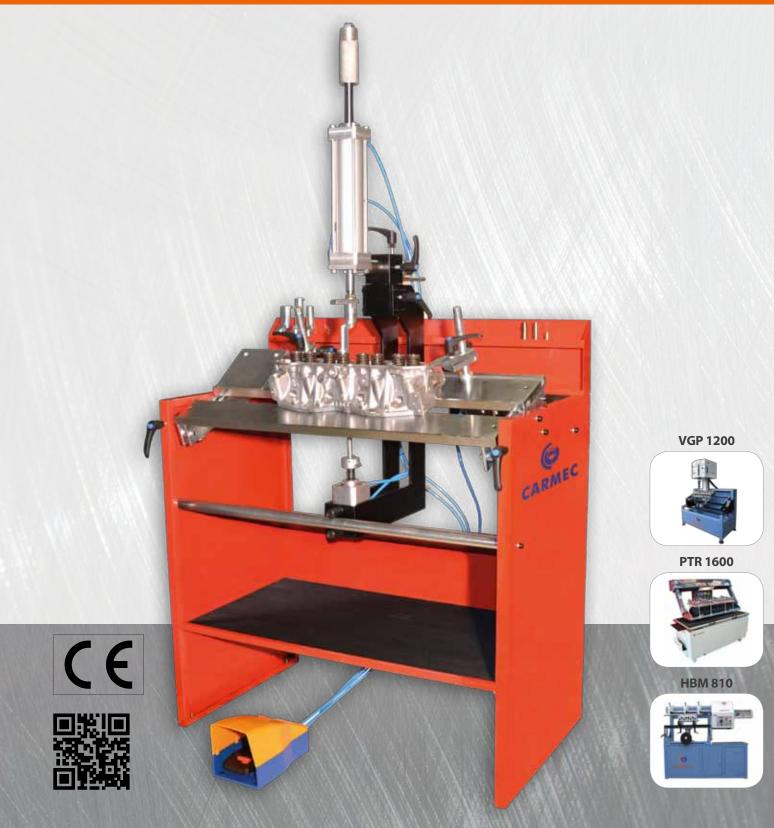

## UNIVERSAL PNEUMATIC CYLINDER HEAD WORK STATION

The most universal work station with easy access to all faces of the cylinder head. For disassembling and assembling of valve springs on cylinder heads of cars, trucks and motorcycles. Valve compressor lock for easy retainer removal "hands free". Access for camshaft setting and all other cylinder head operations.

- "Tee slots" milled plate for clamping system on the working plane
- Rapid, adjustable manual clamping system
- Cylinder head rotary stand at 360°
- Pneumatic foot control
- Variable speed regulation for air cylinder
- Air cylinder easily tilts to any valve angle and assembly slides from valve
- Compressor foot (4 sizes included)
- Valve keeper installing tool OPTIONAL, on request
- Valve keeper retrieving tool OPTIONAL, on request