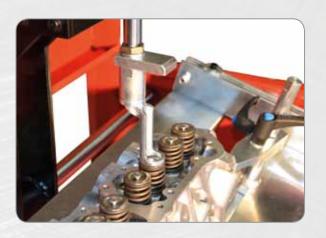

## UNIVERSAL PNEUMATIC CYLINDER HEAD WORK STATION

The most universal work station with easy access to all faces of the cylinder head. For disassembling and assembling of valve springs on cylinder heads of cars, trucks and motorcycles. Valve compressor lock for easy retainer removal "hands free". Access for camshaft setting and all other cylinder head operations.

- "Tee slots" milled plate for clamping system on the working plane
- Rapid, adjustable manual clamping system
- Cylinder head rotary stand at 360°
- Pneumatic foot control
- Variable speed regulation for air cylinder
- Air cylinder easily tilts to any valve angle and assembly slides from valve
- Compressor foot (4 sizes included)
- Valve keeper installing tool OPTIONAL, on request
- Valve keeper retrieving tool OPTIONAL, on request